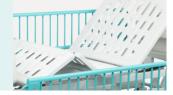

#### Design

Head foot board, with curve surrounded design, provide conforting feeling for patients.

#### Guardrail

Sliding full side rails with distinctive design, elegant appearance; The lock bar is in conspicuous red,easy operation, sliding upper and down smoothly; Anti-pinch design, effectively protect the safety of children in use.

#### **Head & Foot Board**

Head and foot board can be reversable, extra height design.

ABS Grace Bed Ends with Safe Lock, automatic lock without any manual operation on lock, on/off removable mark on hook lock.