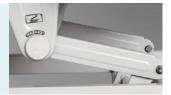

## **Hand Control**

Retractable hand crank, 100,000 times remaining intact Extreme protection device, sounds when tipped to the max position.