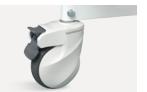

## Castors

5" hardshell casters TPR tire no worn out after running 30KM, save anti-winding hard shell, united forming without bolts. Pass Dynamic test: Bearing 120kg run 30KM and pass obstacles 500 time.