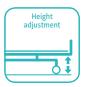

# Technical parameters

| External size (LxW)                   | 2030x1045 mm |
|---------------------------------------|--------------|
| ■ Bed height                          | 500-770 mm   |
| <ul> <li>Mattress platform</li> </ul> | 1705x900 mm  |
| Back-rest adjustment                  | 0-75°(±10°)  |
| Knee-rest adjustment                  | 0-35°(±10°)  |