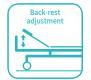

# Technical parameters

| External size (LxW)                   | 2030x1045 mm |
|---------------------------------------|--------------|
| ■ Bed height                          | 500-770 mm   |
| <ul> <li>Mattress platform</li> </ul> | 1705x900 mm  |
| Back-rest adjustment                  | 0-75°(±10°)  |
| Knee-rest adjustment                  | 0-35°(±10°)  |