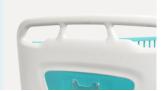

#### Design

Head foot board, with curve surrounded design, provide conforting feeling for patients.

#### **Head & Foot Board**

Head and foot board can be reversable, extra height design.

ABS Grace Bed Ends with Safe Lock, automatic lock without any manual operation on lock, on/off removable mark on hook lock.