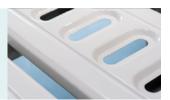

#### Guardrail

Sliding full side rails with distinctive design, elegant appearance; The lock bar is in conspicuous red,easy operation, sliding upper and down smoothly; Anti-pinch design, effectively protect the safety of children in use.