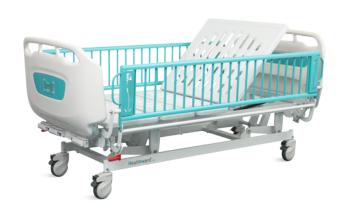

# FEATURES AND HIGHLIGHTS

# Technical parameters

| External size (LxW)                   | 2030x1045 mm |
|---------------------------------------|--------------|
| ■ Bed height                          | 500-770 mm   |
| <ul> <li>Mattress platform</li> </ul> | 1705x900 mm  |
| Back-rest adjustment                  | 0-75°(±10°)  |
| Knee-rest adjustment                  | 0-35°(±10°)  |

# Technical configuration

| ✓ Manual Cranks                       | 3pcs |
|---------------------------------------|------|
| ✓ 5" Hardshell Castors                | 4pcs |
| Aluminium Alloy Full Length Side Rail | 1set |
| ABS Grace Bed Ends with Safe Lock     | 1set |
| ✓ IV Pole                             | 1pc  |
| ✓ IV Pole Prevision                   | 4pcs |
| ☑ Drainage Hook                       | 2pcs |

#### Design

Head foot board, with curve surrounded design, provide conforting feeling for patients.

#### Guardrail

Sliding full side rails with distinctive design, elegant appearance; The lock bar is in conspicuous red,easy operation, sliding upper and down smoothly; Anti-pinch design, effectively protect the safety of children in use.

#### **Head & Foot Board**

Head and foot board can be reversable, extra height design.

ABS Grace Bed Ends with Safe Lock, automatic lock without any manual operation on lock, on/off removable mark on hook lock.