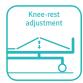

# Technical parameters

| External size (LxW)                   | 2030x1045 mm |
|---------------------------------------|--------------|
| ■ Bed height                          | 500-770 mm   |
| <ul> <li>Mattress platform</li> </ul> | 1705x900 mm  |
| Back-rest adjustment                  | 0-75°(±10°)  |
| Knee-rest adjustment                  | 0-35°(±10°)  |