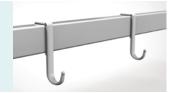

o welding scar, bearing 250KG load. Option resin X-ray translucent platform.



#### Guardrail

Sliding full side rails with distinctive design, elegant appearance; The lock bar is in conspicuous red,easy operation, sliding upper and down smoothly; Anti-pinch design, effectively protect the safety of children in use.



#### **Head & Foot Board**

Head and foot board can be reversable, extra height design.

ABS Grace Bed Ends with Safe Lock, automatic lock without any manual operation on lock, on/off removable mark on hook lock.



## Castors

5" hardshell casters TPR tire no worn out after running 30KM, save anti-winding hard shell, united forming without bolts. Pass Dynamic test: Bearing 120kg run 30KM and pass obstacles 500 time.



# **Drainage Hooks**

Mobile plastic drainage hooks.



# IV pole

Stainless Steel Column with plastic hook.

















Design

Manufacturing

Maintenance



## USA

Saikang Medical Technology, Inc. 17800 Castleton St Ste 180, City of Industry, 91748, California. Tel.: +1 949648 2776

# United Kingdom

UK Healthward International Ltd. Dept. 111, 196 High Road Wood Green, N22 8HH, London. Tel.: +44 2032399738

## Russia

Saikang Medical Russia LLC Truda 174, 454080 Chelyabinsk. Tel.: +7 (351) 214 5566 / 8811 / 1516

# East Africa

Saikang Medical Solutions Ltd. Viraj Complex Unit 3, Mombasa Road, P.O. Box 14262-00800, Nairobi. Kenya. Tel.: +254 733 704 690

# Middle East

Saikang Medical Supplies LLC X22-S03 England Cluster, International City, Dubai. United Arab Emirates. Tel.: +20 128 8962497

# **Healthward** uk



No.1, 5th Floor, Bu