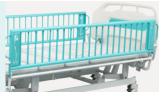

#### Guardrail

Sliding full side rails with distinctive design, elegant appearance; The lock bar is in conspicuous red,easy operation, sliding upper and down smoothly; Anti-pinch design, effectively protect the safety of children in use.

#### **Head & Foot Board**

Head and foot board can be reversable, extra height design.

ABS Grace Bed Ends with Safe Lock, automatic lock without any manual operation on lock, on/off removable mark on hook lock.