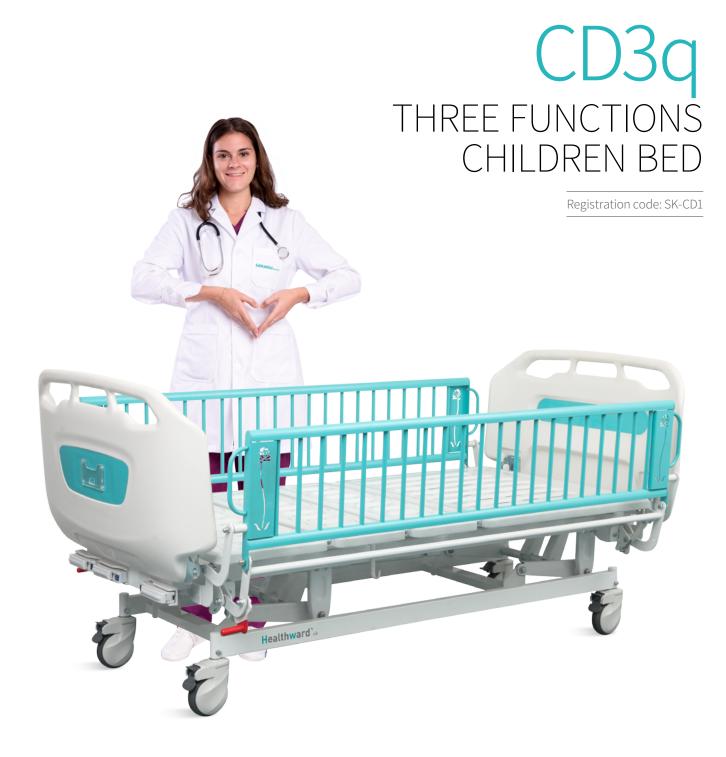

# CD3q

# FEATURES AND HIGHLIGHTS

#### Design

Head foot board, with curve surrounded design, provide conforting feeling for patients.

#### Guardrail

Sliding full side rails with distinctive design, elegant appearance; The lock bar is in conspicuous red,easy operation, sliding upper and down smoothly; Anti-pinch design, effectively protect the safety of children in use.

#### **Head & Foot Board**

Head and foot board can be reversable, extra height design.

ABS Grace Bed Ends with Safe Lock, automatic lock without any manual operation on lock, on/off removable mark on hook lock.