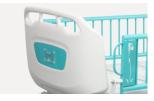

#### **Head & Foot Board**

Head and foot board can be reversable, extra height design.

ABS Grace Bed Ends with Safe Lock, automatic lock without any manual operation on lock, on/off removable mark on hook lock.