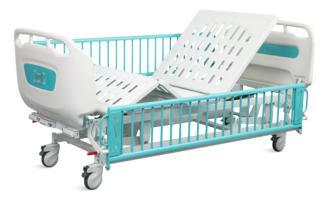

# FEATURES AND HIGHLIGHTS

# Technical parameters

| External size (LxW)                   | 2030x1045 mm |
|---------------------------------------|--------------|
| ■ Bed height                          | 500-770 mm   |
| <ul> <li>Mattress platform</li> </ul> | 1705x900 mm  |
| Back-rest adjustment                  | 0-75°(±10°)  |
| Knee-rest adjustment                  | 0-35°(±10°)  |

# Technical configuration

| ✓ Manual Cranks                       | 3pcs |
|---------------------------------------|------|
| ✓ 5" Hardshell Castors                | 4pcs |
| Aluminium Alloy Full Length Side Rail | 1set |
| ABS Grace Bed Ends with Safe Lock     | 1set |
| ✓ IV Pole                             | 1pc  |
| ✓ IV Pole Prevision                   | 4pcs |
| ☑ Drainage Hook                       | 2pcs |

#### Design

Head foot board, with curve surrounded design, provide conforting feeling for patients.

#### Guardrail

Sliding full side rails with distinctive design, elegant appearance; The lock bar is in conspicuous red,easy operation, sliding upper and down smoothly; Anti-pinch design, effectively protect the safety of children in use.

#### **Head & Foot Board**

Head and foot board can be reversable, extra height design.

ABS Grace Bed Ends with Safe Lock, automatic lock without any manual operation on lock, on/off removable mark on hook lock.