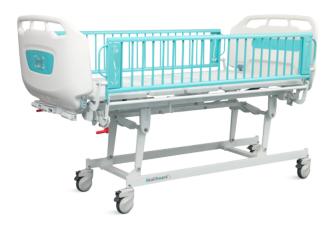

# FEATURES AND HIGHLIGHTS

# Technical parameters

| External size (LxW)                   | 2030x1045 mm |
|---------------------------------------|--------------|
| ■ Bed height                          | 500-770 mm   |
| <ul> <li>Mattress platform</li> </ul> | 1705x900 mm  |
| Back-rest adjustment                  | 0-75°(±10°)  |
| Knee-rest adjustment                  | 0-35°(±10°)  |

# Technical configuration

| ✓ Manual Cranks                       | 3pcs |
|---------------------------------------|------|
| ✓ 5" Hardshell Castors                | 4pcs |
| Aluminium Alloy Full Length Side Rail | 1set |
| ABS Grace Bed Ends with Safe Lock     | 1set |
| ✓ IV Pole                             | 1pc  |
| ✓ IV Pole Prevision                   | 4pcs |
| ☑ Drainage Hook                       | 2pcs |

#### Design

Head foot board, with curve surrounded design, provide conforting feeling for patients.

#### Guardrail

Sliding full side rails with distinctive design, elegant appearance; The lock bar is in conspicuous red,easy operation, sliding upper and down smoothly; Anti-pinch design, effectively protect the safety of children in use.

#### **Head & Foot Board**

Head and foot board can be reversable, extra height design.

ABS Grace Bed Ends with Safe Lock, automatic lock without any manual operation on lock, on/off removable mark on hook lock.